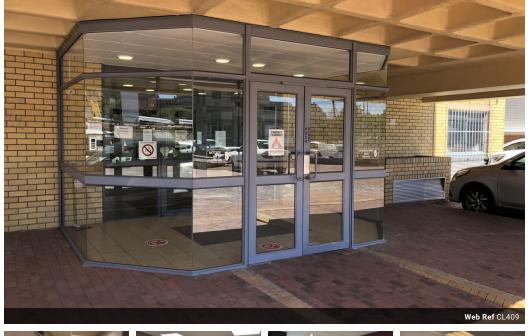

### 311.8 sqm Offices to let in Bellville, Near Tygervalley area

The 311.sqm Office space to let consists of a reception area, kitchenette, 2 large open plan office space as well as several separate offices, bathroom facilities, air conditioning and ample natural lighting all within a secure office building.

Centrally located near to various forms of public transportation with easy access to the N1.

Close to all amenities: Tygervalley shopping centre, Virgin Active, schools, sports clubs and churches close by.

There are 7 basement parking bays available at R775 per bay and 1 open bays available at R350.

Rental of R37 416 (excludes vat)

2 x Office space of approx 311.8 sqm can be combined to have 623.6 sqm available space to lease (rental of R74 832 excludes vat)