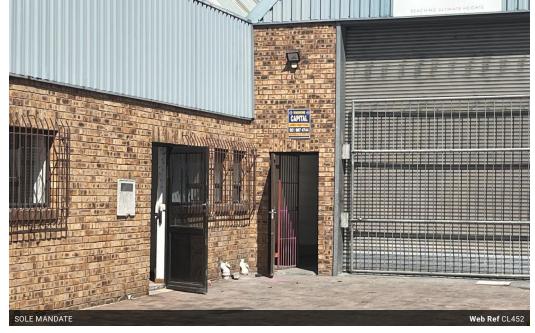

## 247m<sup>2</sup> Factory To Let in Brackenfell Industrial

247m2 to let at rental R21304.00 + VAT / month. Deposit = R42608.00. Annual Escalation 8&.

247m<sup>2</sup>

The factory is situated in the Industrial area of Brackenfell offerring excellent accessibility. Spacious warehouse space with reception, 2 offices,2 seperate toilets plus spacious kitchen. Good factory height for storage & operational efficiency, Good access