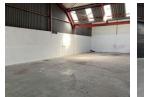

## 247m<sup>2</sup> Factory To Let in Brackenfell Industrial

247m2 to let at rental R21304.00 + VAT / month. Deposit = R42608.00. Annual Escalation 8&.

247m<sup>2</sup>

The factory is situated in the Industrial area of Brackenfell offerring excellent accessibility. Spacious warehouse space with reception, 2 offices,2 seperate toilets plus spacious kitchen. Good factory height for storage & operational efficiency, Good access