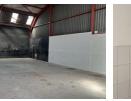

## 247m<sup>2</sup> Factory To Let in Brackenfell Industrial

247m2 to let at rental R21304.00 + VAT / month. Deposit = R42608.00. Annual Escalation 8&.

247m<sup>2</sup>

The factory is situated in the Industrial area of Brackenfell offerring excellent accessibility. Spacious warehouse space with reception, 2 offices,2 seperate toilets plus spacious kitchen. Good factory height for storage & operational efficiency, Good access